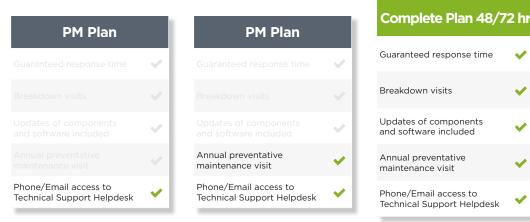

## WHAT HAPPENS AFTER YOUR WARRANTY

PEAK provides a range of Service Plans which help to keep your generator in PEAK condition. With most **[PEAK Protected]** plans your generator is covered for annual preventative maintenance as well as break down cover. All provided by PEAK certified Field Service Engineers.

### SERVICE PLANS