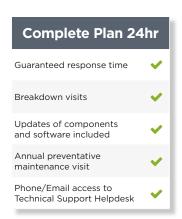

## WHAT HAPPENS AFTER YOUR WARRANTY

PEAK provides a range of Service Plans which help to keep your generator in PEAK condition. With most **[PEAK Protected]** plans your generator is covered for annual preventative maintenance as well as break down cover. All provided by PEAK certified Field Service Engineers.

### SERVICE PLANS