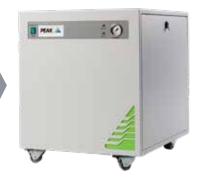

#### **Genius 1053** for Curtain Gas

- ☐ Innovative CMS and PSA technology ensuring high purity nitrogen
- Compressor based solution, no need for an external air supply
- Minimal set-up required Highly economical source of nitrogen gas with low lifetime running costs Self-regenerative purification technology, only annua service required