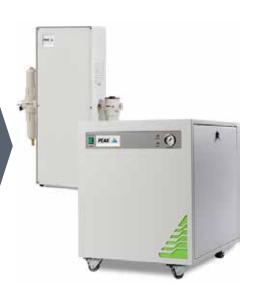

## **Complete package solution** for your laboratory

Peak's Genius 1053-NDMA package includes both, our high purity Genius 1053 Nitrogen generator and an additional AD70L generator to provide an ultra pure supply of very dry air for your SCIEX instruments used for NDMA determination.

## Dedicated **Genius 1053 - NDMA package** for SCIEX LC-MS used for **NDMA determination**

#### **Genius 1053** for Curtain Gas

- ☐ Innovative CMS and PSA technology ensuring high purity nitrogen
- Compressor based solution, no need for an external air supply
- Minimal set-up required Highly economical source of nitrogen gas with low lifetime running costs Self-regenerative purification technology, only annua service required

#### **AD70L** for Source & Exhaust Gas

- Produces clean, dry air, ensures optimum supply for gas generators and instruments
- ☐ Dryer performs 24/7 if needed
- ☐ Dryer is wall-mountable for small labs
- $oldsymbol{oldsymbol{\Box}}$  -self-regenerating purification technology, only one annual service required
- Few moving parts means little maintenance required and ensures long life of the generator\*
- \* requires source of suitable compressed air for operation