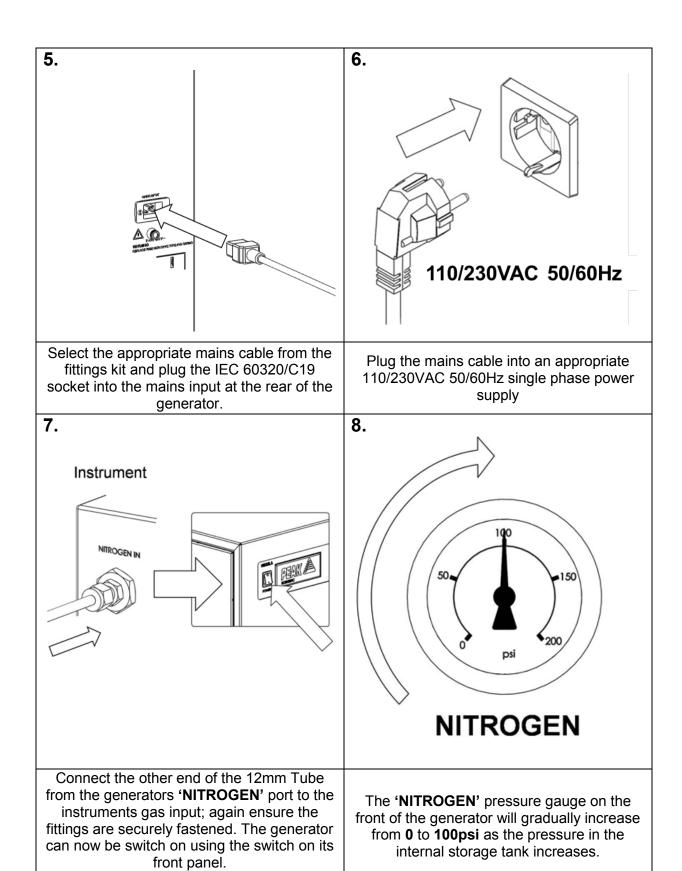

#### **INSTALLATION**

1.

2.

Unpack the generator from the shipping crate and place on a flat surface.

Ensuring that there is a seal between each fitting and port, Fit the two 12mm Straight fittings to the 'AIR IN' & 'NITROGEN' ports at the rear of the unit. Then fit the 6mm Straight fitting to the port marked 'DRAIN'.

3.

4.

Select the 12mm Tubing and connect to the 'AIR IN' and 'NITROGEN' ports, ensuring the internal olive is crimped securely. It is recommended that PTFE tape is applied to the threads to ensure a leak-tight fit.

Next, select the 6mm Tubing and connect to the '**DRAIN**' port, again ensuring the internal olive is crimped securely.

E: slennon@peakindustrial.com

Fountain Crescent Inchinnan Business Park Inchinnan, PA4 9RE Scotland, UK T: +44 (0)141 812 8100 F: +44 (0)141 812 8200 W: www.peakindustrial.com E: slennon@peakindustrial.com Part No. IG-iFlow50 Rev. 00