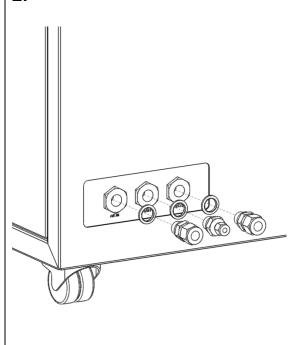

3.

4.

Select the 12mm Tubing and connect to the 'AIR IN' and 'NITROGEN' ports, ensuring the internal olive is crimped securely. It is recommended that PTFE tape is applied to the threads to ensure a leak-tight fit.