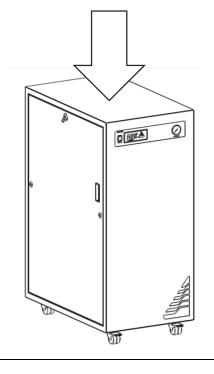

#### **INSTALLATION**

1.

2.

Unpack the generator from the shipping crate and place on a flat surface.

Ensuring that there is a seal between each fitting and port, Fit the two 12mm Straight fittings to the 'AIR IN' & 'NITROGEN' ports at the rear of the unit. Then fit the 6mm Straight fitting to the port marked 'DRAIN'.