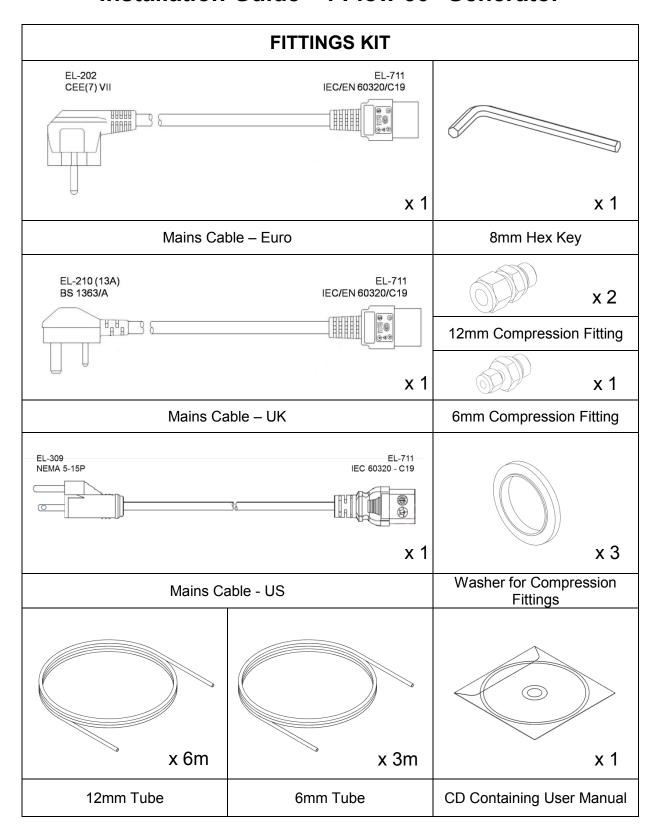

#### **INSTALLATION**

1.

2.

Unpack the generator from the shipping crate and place on a flat surface.

Ensuring that there is a seal between each fitting and port, Fit the two 12mm Straight fittings to the 'AIR IN' & 'NITROGEN' ports at the rear of the unit. Then fit the 6mm Straight fitting to the port marked 'DRAIN'.