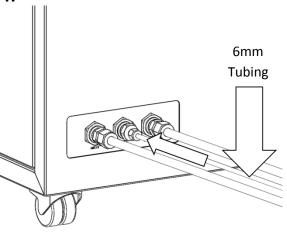

3.

4.

Select the 12mm Tubing and connect to the 'AIR IN' and 'NITROGEN' ports, ensuring the internal olive is crimped securely. It is recommended that PTFE tape is applied to the threads to ensure a leak-tight fit.

Next, select the 6mm Tubing and connect to the '**DRAIN**' port, again ensuring the internal olive is crimped securely.

E: slennon@peakindustrial.com

Fountain Crescent Inchinnan Business Park Inchinnan, PA4 9RE Scotland, UK T: +44 (0)141 812 8100 F: +44 (0)141 812 8200 W: www.peakindustrial.com E: slennon@peakindustrial.com Part No. IG-iFlow50 Rev. 00