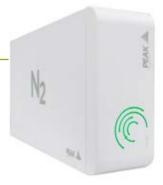

#### Solaris XE .

- Dup to 35 L/min of analytical grade nitrogen
- Suitable for 1 x Thermo Fisher Scientific LC-MS/MS
- LC-MS/MS solution for labs with external air supply