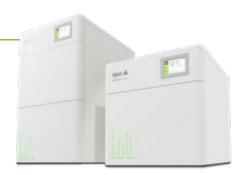

#### Genius XE Series -

- Dup to 70L/min of contaminant-free nitrogen
- Can supply up to 2 LC-MS/MS instruments (Genius XE 70 models)
- Next-generation high performance premium compressors, engineered exclusively for Genius XE
- Self contained, plug and play, 12 months service interval