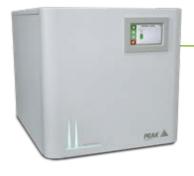

#### Infinity XE 60

- Up to 520 L/min of analytical grade nitrogen
- Optional second outlet for Dry Air
- LC-MS/MS solution for labs with an external air supply