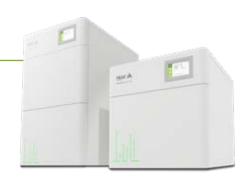

## **Dedicated Solutions**

PEAK Scientific has engineered various dedicated generators meeting the specifications of Waters' LC-MS instruments.

#### Genius XE Series -

- Dup to 70 L/min of contaminant-free nitrogen
- Ocan supply multiple MS instruments (Genius XE 70 models)
- Next-generation high performance premium compressors, engineered exclusively for Genius XE
- Self contained, plug and play, 12 months service interval

#### Solaris XE for Waters

- Waters approved solution
- Suitable for any Waters LC-MS instrument
- An output of analytical grade nitrogen at up to 35 L/min
- Self-contained, plug and play, 12 months unlimited service interval
- Stackable with Waters Aquity QDa Detector

#### Genius SQ 24 •

- Best value nitrogen generator on the market
- Variable flow up to 24 I/min of analytical-grade nitrogen
- Integrated internal compressors for easy plug and play

#### Infinity XE 60

- Op to 520 L/min of analytical grade nitrogen
- Optional second outlet for Dry Air
- LC-MS/MS solution for labs with an external air supply