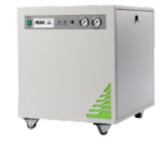

### Genius 1051

- Shimadzu approved solution for LCMS-8050 or LCMS-8060 in standard gas delivery mode
- One output of instrument-grade nitrogen and one of dry air
- Oonfiguration allows users to change the flow ratio of nitrogen and dry air up to 25L/min
- Self-contained, plug and play, 12 months unlimited service interval

### Genius 3051

- Suitable for 1x Shimadzu LCMS-8050 or LCMS-8060 in high flow gas delivery mode
- Shimadzu approved solution
- Suitable for up to 2x Shimadzu LCMS-8050 or LCMS-8060 in standard gas delivery mode
- One output of instrument-grade nitrogen and one of dry air
- Onfiguration allows users to change the flow ratio of nitrogen and dry air up to 25L/min

### Infinity 1051

- Shimadzu approved solution
- Suitable for 1x Shimadzu LCMS-8050 or LCMS-8060 in standard gas delivery mode
- One output of instrument-grade nitrogen and one of dry air
- Onfiguration allows users to change the flow ratio of nitrogen and dry air up to 25L/min