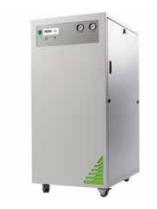

### Genius NM32LA

- Dup to 32L/min of instrument-grade nitrogen
- Suitable for 1 x Shimadzu LC-MS instrument
- Features internal compressors for labs without external air supply

#### Genius 3020

- Two outputs of 32L/min of instrument-grade nitrogen
- Suitable for 2x Shimadzu LC-MS instruments
- Features internal compressors for labs without external air supply

### Infinity NM32L

- Dup to 32L/min of instrument-grade nitrogen
- Suitable for 1x Shimadzu LC-MS instruments
- Suitable for labs with an external air supply

#### Infinity 5010

- Up to 60L/min of instrument-grade nitrogen
- Suitable for 2x Shimadzu LC-MS instruments
- Suitable for labs with an external air supply