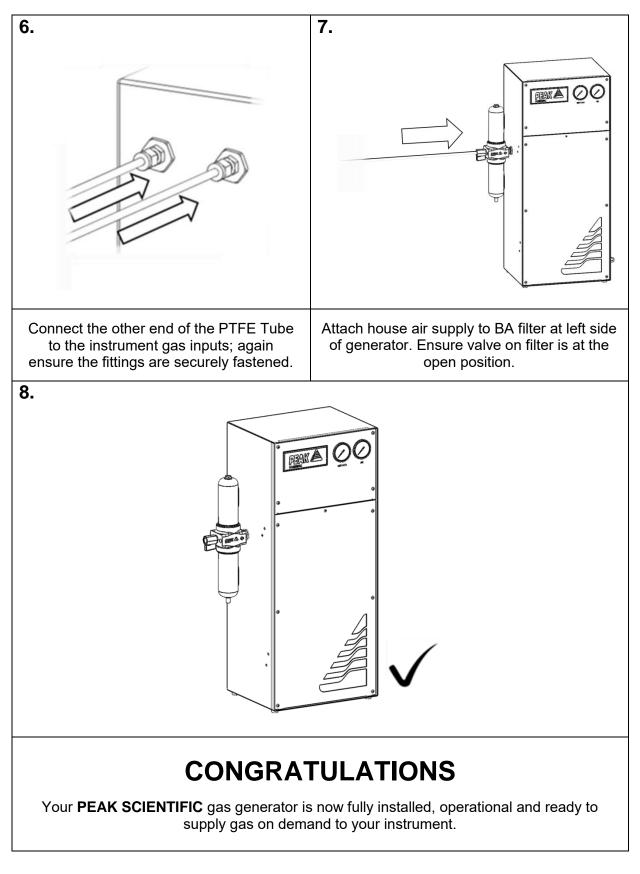

### **General Notes**

\*The 9m length of Teflon tube supplied in the fittings kit is to allow the generator to be installed adjacent to the instrument it is supplying. If the generator is to be installed further away from the instrument then attention needs to be paid to pressure drops that could occur. The maximum distance away from the instrument the generator can be placed still using 6mm (4mm internal diameter) or 1/4" (3/16" internal diameter) tubing is 10m. For further information relating to tubing lengths please refer to the user manual.