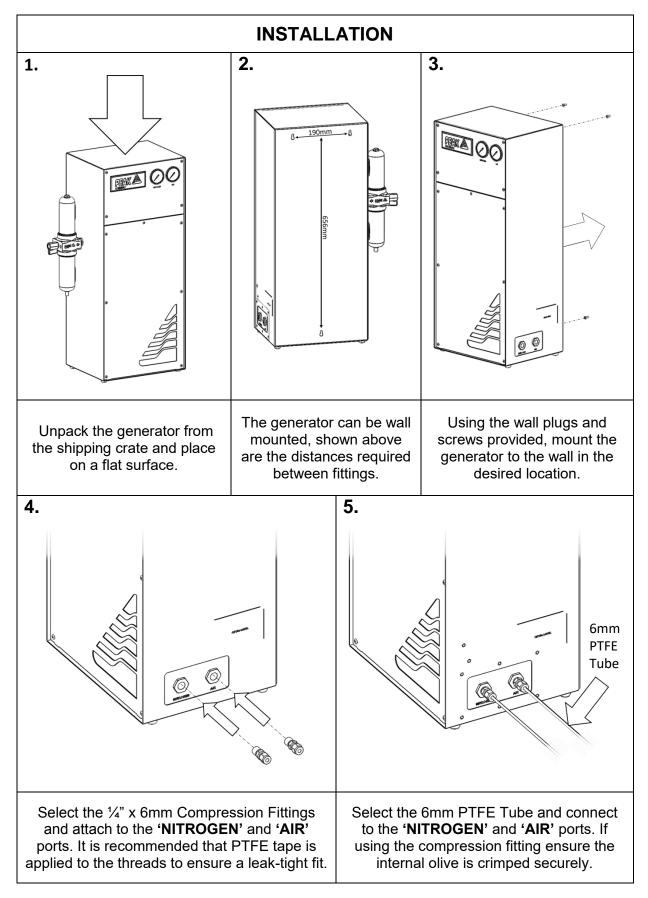

### **General Notes**

\*The 9m length of Teflon tube supplied in the fittings kit is to allow the generator to be installed adjacent to the instrument it is supplying. If the generator is to be installed further away from the instrument then attention needs to be paid to pressure drops that could occur. The maximum distance away from the instrument the generator can be placed still using 6mm (4mm internal diameter) or 1/4" (3/16" internal diameter) tubing is 10m. For further information relating to tubing lengths please refer to the user manual.