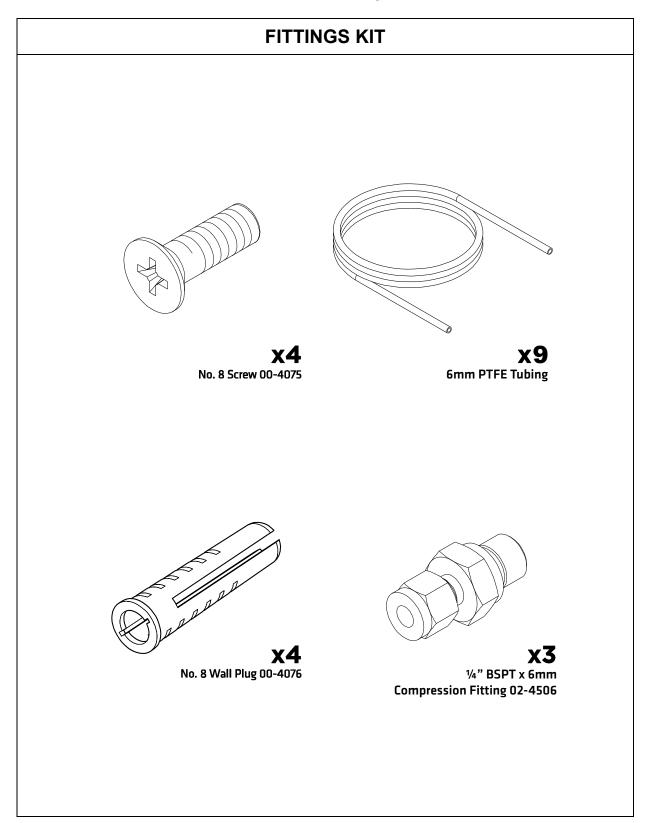

### **General Notes**

\*The 9m length of Teflon tube supplied in the fittings kit is to allow the generator to be installed adjacent to the instrument it is supplying. If the generator is to be installed further away from the instrument then attention needs to be paid to pressure drops that could occur. The maximum distance away from the instrument the generator can be placed still using 6mm (4mm internal diameter) or 1/4" (3/16" internal diameter) tubing is 10m. For further information relating to tubing lengths please refer to the user manual.

For all other technical specifications, operating instructions, service requirements, contact details and trouble shooting, please refer to the user manual contained on the CD supplied in the fittings kit. Please keep this for future reference.